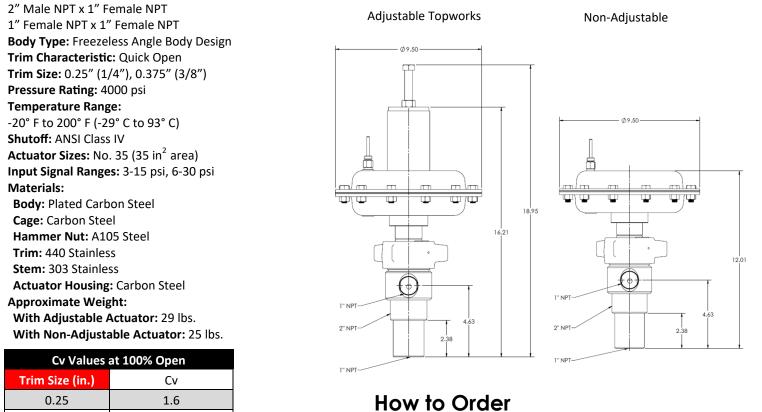

## Specifications

## **Connections:**

## Dimensions

0.375

Phone: 409-225-5863 Fax: 409-242-1005 850 Fannin Beaumont, Texas 77701

4.0

2 - 1/4" 3 - 3/8" Actuator A - Adjustable N - Non-Adjustable

Repair Kits Available

Trim Size

CV21-3 A