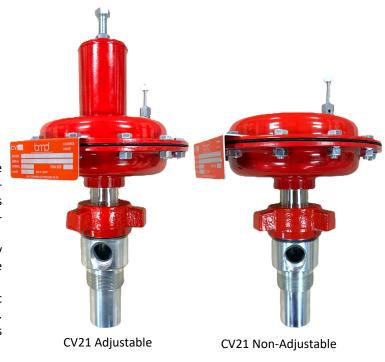

## **CV21 Control Valve**

The CV21 is a rugged, compact, freezeless dump valve. The body can be installed so that the valve cage and plug are submerged into the process media giving the valve its freezeless characteristic. Typical installations include separators, scrubbers, and other production vessels.

The CV21's hammer union makes maintenance easy by allowing the topworks to be removed without taking the valve out of line.

The CV21 is available in 1/4" or 3/8" hardened trim allowing it to take high pressure drops up to 4000 psi with minimal wear. Other options include adjustable or non-adjustable topworks and a 3-15 or 6-30 spring (adjustable top only).